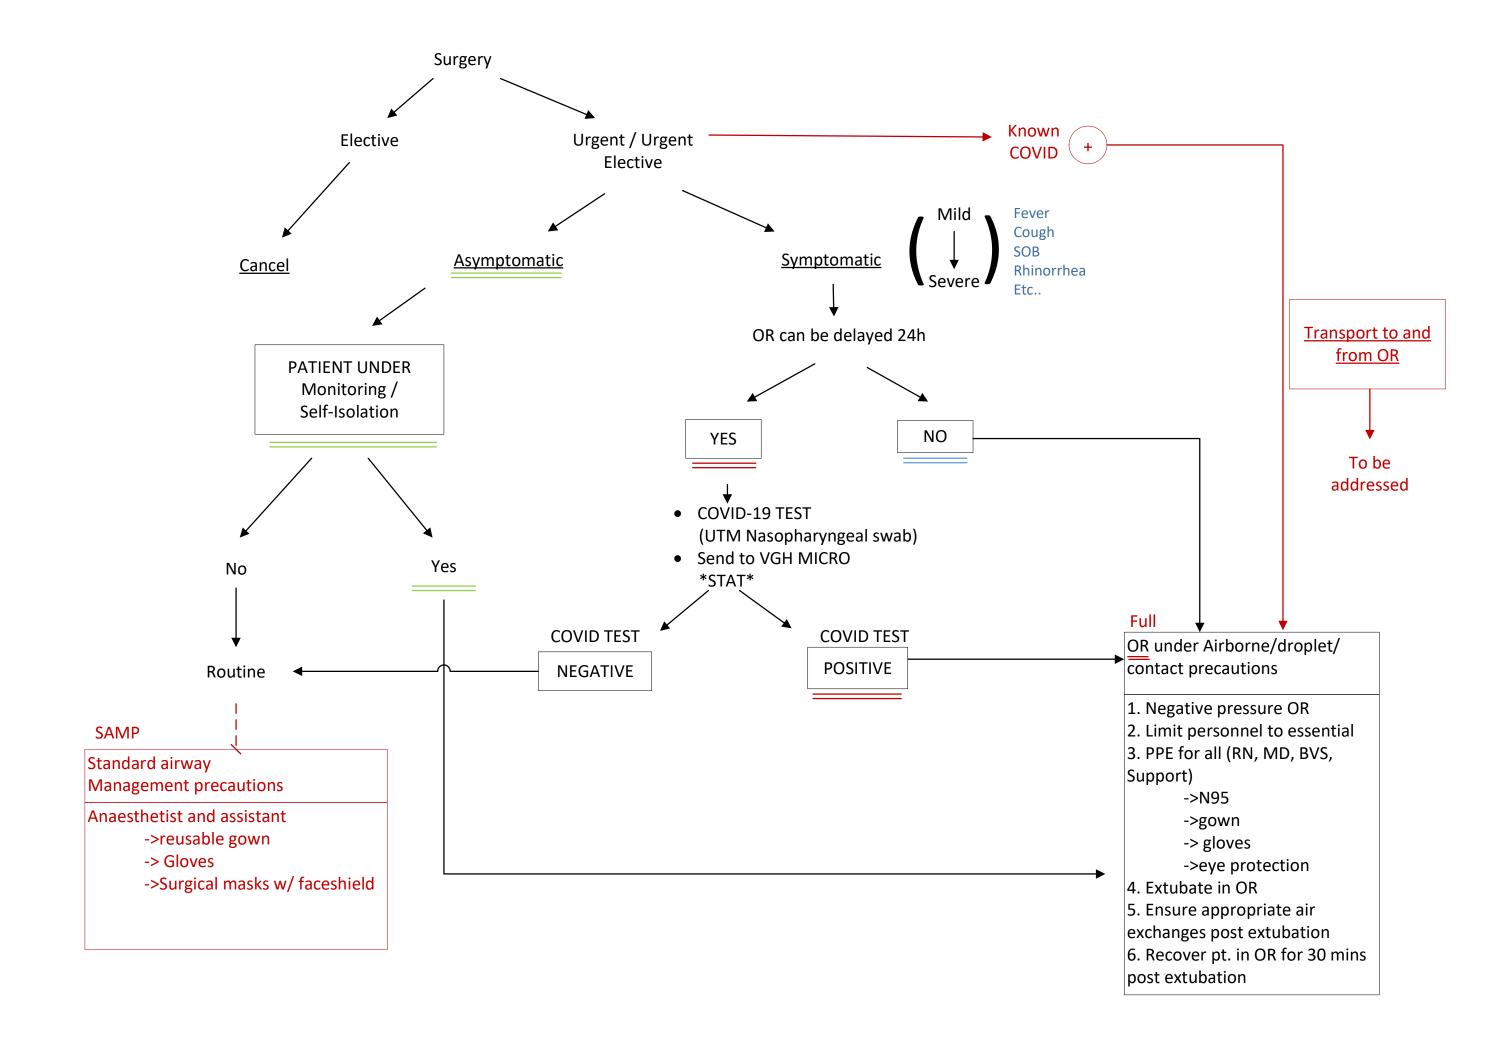

# CoCOA - OR

COORDINATED COVID19 ACTIVATION FOR OR

### PREPARE ROOM

- IDENTIFY NEGATIVE PRESSURE OR
- REMOVE UNNECESSARY EQUIPMENT
- REMOVE OMNICELL
- BRING IN ONLY EQUIP NEEDED: AIRWAY/ DRUGS /LINES
- APPLY ISOLATION SIGNAGE/SINGLE DOOR
- ENSURE HEPA FILTERS ATTACHED TO VENT INSPIRATORY/EXPIRATORY LIMBS
- GET AIRBORNE PPE + LIDDED GARBAGE

### PREPARE PERSONEL

- ID CASE ANESTHESIA
- ID SECOND ANESTHESIA FOR RELIEF/ INTUBATION
- ID WHO WILL HELP TRANSPORT
- ID WHO WILL BE IN ROOM DURING INTUBATION
- ID RUNNER OUTSIDE OR/DRUG ACCESS PERSON FOR ANESTHESIA
- GET ANESTHESIA VOICERA

# **GET READY**

- PATIENT HX /DISCUSS WITH SURGEON
- BRIEF SURGICAL TEAM ON PRECAUTION LEVEL
- REFER TO COVID INTUBATION PROTOCOL
  - SAFE SPACE CHECK
  - DON KIT AND MAKE READY

# **GET PATIENT**

EITHER RECEIVED FROM WARD/
EMERG DIRECT TO OR (LIKE OUR E1s
-NO PACU!!)

OR

OR TEAM IN FULL AIRBORNE PPE TO COLLECT FROM ICU/EMERG (REMEMBER 02>6L/MIN POSSIBLE AEROSOLIZING)

# **INTUBATE**

- USE COVID PROTOCOL
- 2 ANESTH TO MINIMIZE MACHINE CONTAMINATION
- MINIMIZE PEOPLE IN ROOM DURING INTUBATION
- ENSURE FILTER DIRECTLY ATTACHED TO ETT

# OR

- AIRWAY PRECAUTIONS FOR ENTIRE PROCEDURE
- ANESTH STAFF RELIEF IN HOUSE
- (SUGGEST ROTATING Q2HOURLY)
- IMMEDIATELY AVAILABLE RUNNER
   TO PASS EQUIPMENT INTO ROOM
   DEDICATED TO ANESTHESIA

## POST SURGICAL CLOSURE

- ALERT ICU OR PACU NURSE
- STANDARD OR DEBRIEF
- ANESTHETIC RECORD: ? WIPE AND PLACE IN BAG. WAIT 20MIN THEN WIPE BAG AND PLACE IN SECOND BAG 2m FROM PATIENT
- WIPE NONDISPOSABLES AND BAG
- DISCARD DISPOSABLES

TRANSFER TO ICU WITH AIRBORNE PPE

Or

#### **EXTUBATE IN OR WITH AIRBORNE PPE:**

- MINIMIZE PEOPLE IN ROOM
- OUTSIDE RUNNER IMMEDIATELY AVAILABLE DEDICATED FOR ANESTHESIA
- AIRBORNE PPE 1H POST EXTUBAT
- PACU NURSE WILL DON AIRBORNE PRECAUTIONS AND RECOVER IN OR UNITL THEN
- PORTER TRANSPORT USING DROPLETS

#### **CLEANERS:**

- WAIT 30mins BEFORE ENTERING OR
- PPE DROPLET PRECAUTIONS